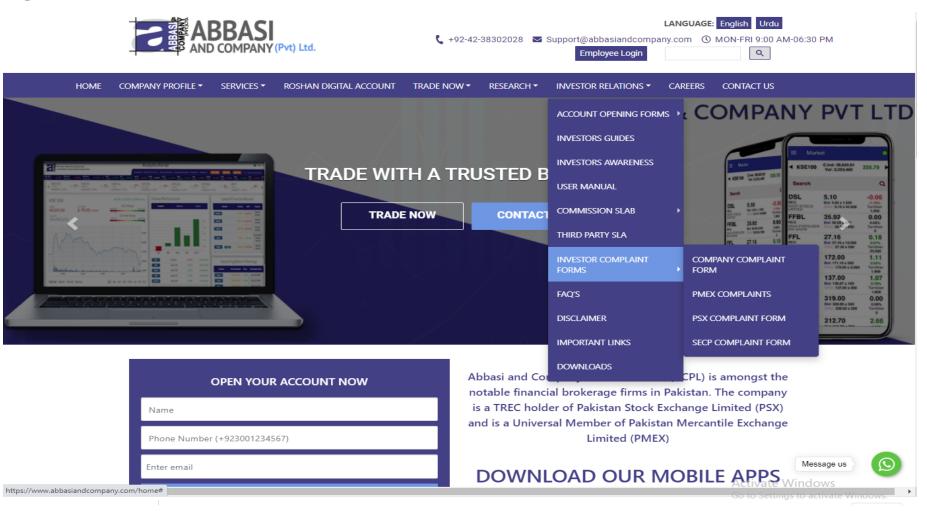

# 4. Through ACPL Website

The steps for lodging complaints through the ACPL website are given here under.

TREC Holder: Pakistan Stock Exchange Ltd.

Universal Member: Pakistan Mercantile Exchange Ltd.

# INVESTORS GUIDE FOR LODGING COMPLAINTS

Step 1

TREC Holder: Pakistan Stock Exchange Ltd.

Universal Member: Pakistan Mercantile Exchange Ltd.

# **INVESTORS GUIDE FOR LODGING COMPLAINTS**